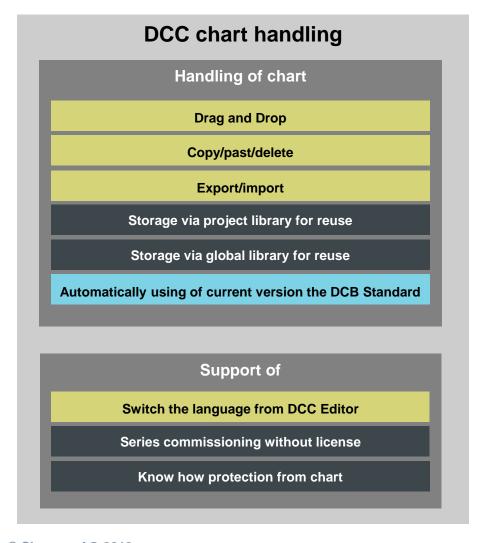

## **SINAMICS DCC V15.1 Supported engineering functions**

Supported

New

Not Supported