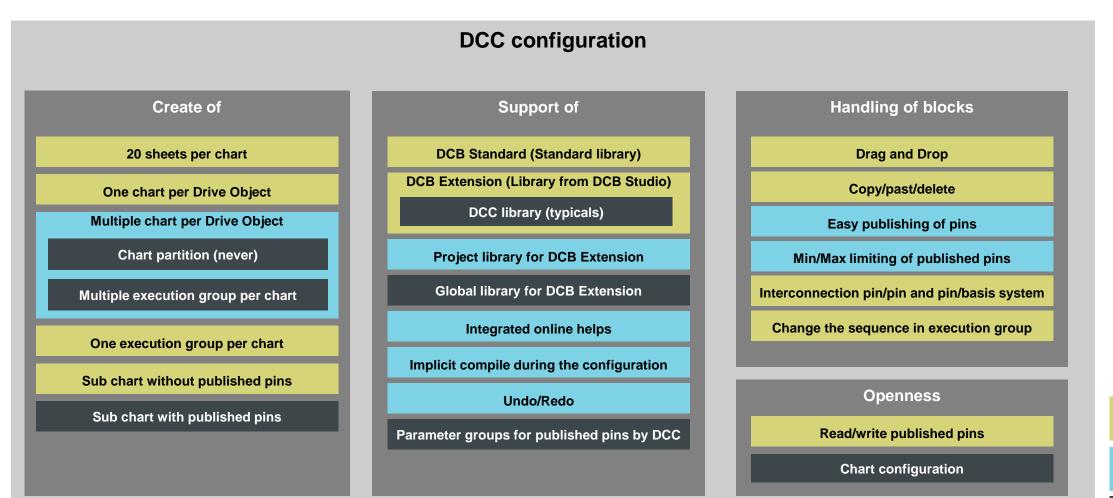

## **SINAMICS DCC V15.1 Supported engineering functions**

**Supported** 

New

Not Supported