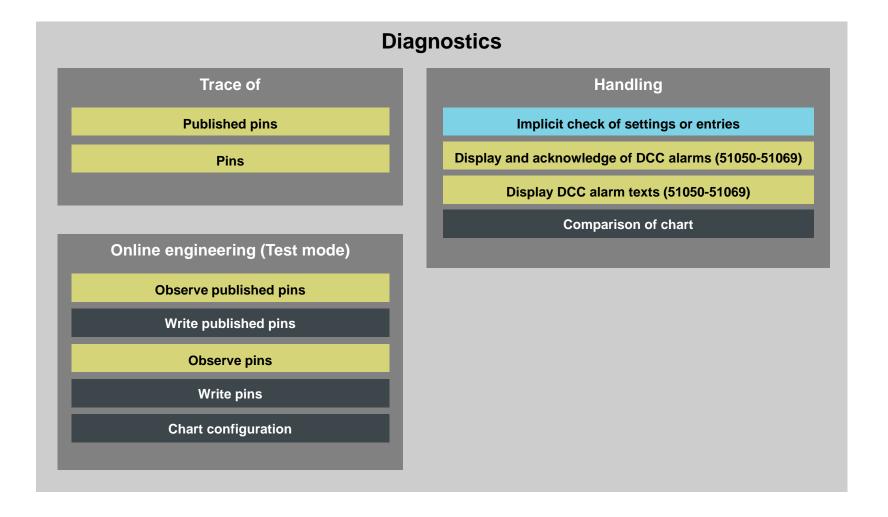

## **SINAMICS DCC V15.1 Supported engineering functions**

**Supported** 

New

Not Supported

## **SINAMICS DCC V15.1 Supported engineering functions**

Supported

New

Not Supported

## **SINAMICS DCC V15.1 Supported engineering functions**

Supported

New

Not Supported

Changes and errors excepted. The information provided in this document contains merely general descriptions or characteristics of performance which in case of actual use do not always apply as described or which may change as a result of further development of the products. An obligation to provide the respective characteristics shall only exist if expressly agreed in the terms of contract.