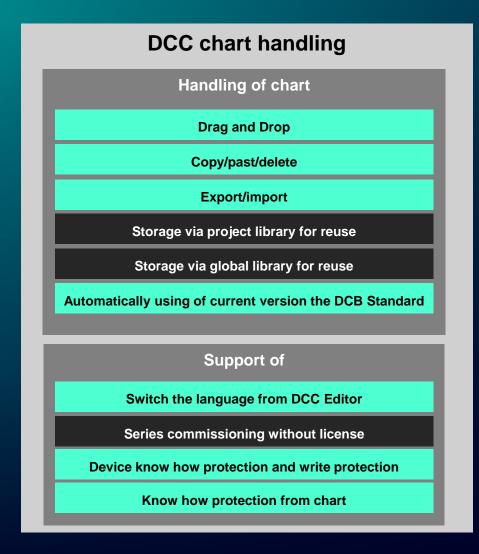

## Supported engineering functions

Handling of blocks **Drag and Drop** Copy/past/delete Easy publishing of pins Min/Max limiting of published pins Interconnection pin/pin and pin/basis system Change the sequence in execution group **Openness** Read/write published pins **Chart configuration Chart handling** Import of library for DCB Extension