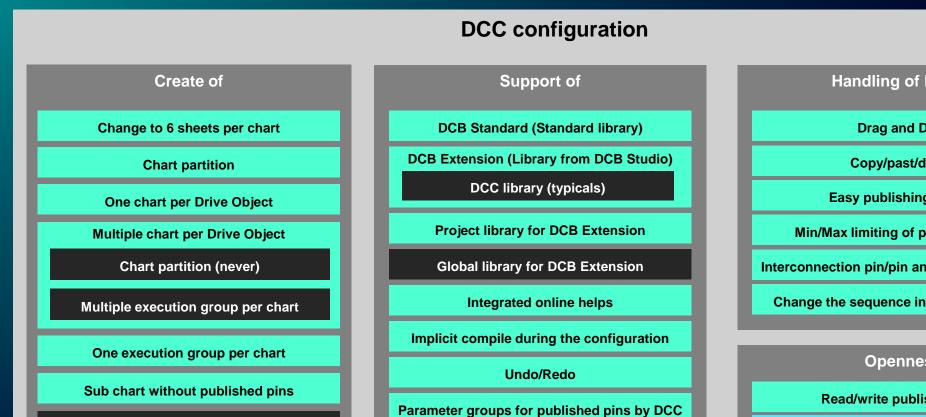

## Supported engineering functions

Handling of blocks **Drag and Drop** Copy/past/delete Easy publishing of pins Min/Max limiting of published pins Interconnection pin/pin and pin/basis system Change the sequence in execution group **Openness** Read/write published pins **Chart configuration Chart handling** Import of library for DCB Extension