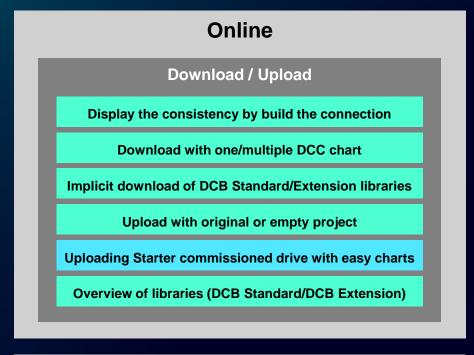

# SINAMICS DCC

Supported engineering functions



# SINAMICS DCC V18

## Supported engineering functions



Handling of blocks **Drag and Drop** Copy/past/delete Easy publishing of pins Min/Max limiting of published pins Interconnection pin/pin and pin/basis system Change the sequence in execution group **Openness** Read/write published pins **Chart configuration Chart handling** Import of library for DCB Extension

New in V18

Supported in <V18

Not supported in V18

Sub chart with published pins

## **SINAMICS DCC V18** Supported engineering functions







New in V18

Supported in <V18

Not supported in V18

**SIEMENS** 

# SINAMICS DCC V18

# Supported engineering functions



New in V18

Supported in <V18

Not supported in V18

**SIEMENS** 

### **Disclaimer**

#### © Siemens 2022

Subject to changes and errors. The information given in this document only contains general descriptions and/or performance features which may not always specifically reflect those described, or which may undergo modification in the course of further development of the products. The requested performance features are binding only when they are expressly agreed upon in the concluded contract.

All product designations may be trademarks or other rights of Siemens AG, its affiliated companies or other companies whose use by third parties for their own purposes